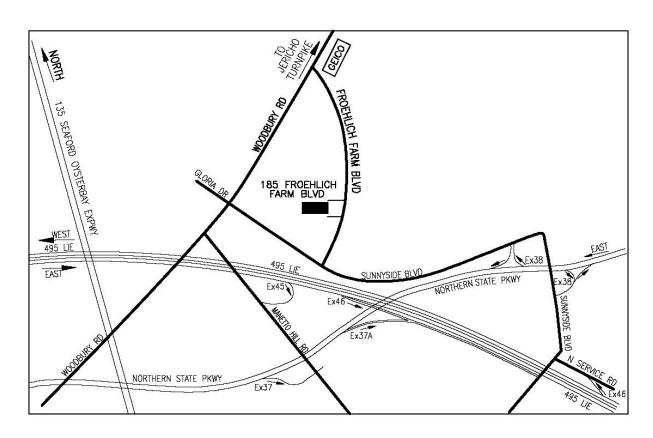

# **DIRECTIONS To Our New Office**

#### **Long Island Expressway**

- Eastbound LIE to Exit #46 (Sunnyside Blvd.) at top of ramp, make a left on Sunnyside Blvd.
- \*\*\*Proceed on Sunnyside Blvd. over the Northern State Parkway (boulevard bends left), to Froehlich Farm Blvd.
- Make right onto Froehlich Farm Blvd. The Building is the 3<sup>rd</sup> on the left #185
- Westbound LIE to Exit #46 (Sunnyside Blvd.) at light make right and proceed as above

#### **Northern State Pkwy**

- Eastbound NSP to Exit #38. At top of ramp, make right on Sunnyside Blvd. Proceed as above\*\*\*
- Westbound NSP to Exit #38. At end of ramp, make left, then proceed as above \*\*\*

### Seaford/Oyster Bay Expressway (Route 135)

- via LIE take Exit #13E and follow LIE Eastboand directions
- via NSP take Exit 12E and follow NSP Eastbound directions

## Jericho Turnpike (Eastbound or Westbound)

- Turn South on Woodbury Road
- At the 3<sup>rd</sup> light (by Geico), turn left onto Froehlich Farm Blvd. The building on right at #185 (#205 is visible from the street)